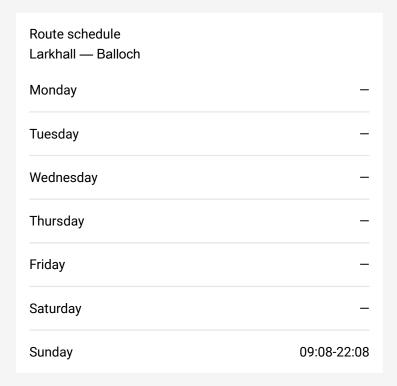

The schedule is provided in the local timezone. Times with "(+1)" indicate departures on the next day.

PDF file created on 2025-01-31

2024 BusMaps.com - All Rights Reserved