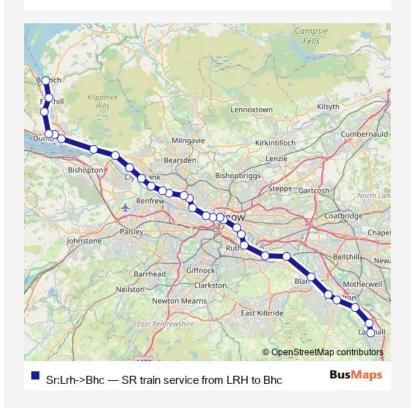

## Rail Sr:Lrh->Bhc SR train service from LRH to Bhc

Go to website

Direction
Larkhall — Balloch
31 stops
Open route schedule

Larkhall

Merryton

Chatelherault

**Hamilton Central** 

**Hamilton West** 

Blantyre

Newton (S Lanarks)

Cambuslang

Rutherglen

Dalmarnock

Bridgeton

Argyle Street

Glasgow Central

Anderston

Exhibition Centre (Glasgow)

Partick

Hyndland

Jordanhill

Scotstounhill

Garscadden

Yoker

Route info

Direction: Larkhall

Stops: 31

Trip Duration: 1 hour 25 min

| Clydebank                                                                                                          |  |
|--------------------------------------------------------------------------------------------------------------------|--|
| Dalmuir                                                                                                            |  |
|                                                                                                                    |  |
| Kilpatrick                                                                                                         |  |
|                                                                                                                    |  |
| Bowling                                                                                                            |  |
| •                                                                                                                  |  |
| Dumbarton East                                                                                                     |  |
|                                                                                                                    |  |
| Dumbarton Central                                                                                                  |  |
|                                                                                                                    |  |
| Dalreoch                                                                                                           |  |
|                                                                                                                    |  |
| Renton                                                                                                             |  |
|                                                                                                                    |  |
| Alexandria                                                                                                         |  |
|                                                                                                                    |  |
| Balloch                                                                                                            |  |
|                                                                                                                    |  |
|                                                                                                                    |  |
| Sr:Lrh->Bhc Rail time schedules and route maps are available in an offline PDF at busmaps.com. Use the busmaps.com |  |