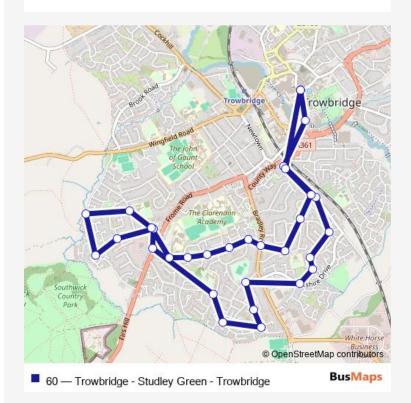

## Bus 60 Trowbridge - Studley Green - Trowbridge

Go to website

## **Direction**

Town Hall — Town Hall

31 stops

Open route schedule

Town Hall

Cradle Bridge

Harmony Place

**Dursley Arms** 

Route info

Direction: Town Hall

Stops: 31

Trip Duration: 0 hour 32 min

| Beech Grove                                                                                              |  |  |
|----------------------------------------------------------------------------------------------------------|--|--|
| Laburnum Grove                                                                                           |  |  |
| Cedar Grove                                                                                              |  |  |
| Grove Court                                                                                              |  |  |
| College Road                                                                                             |  |  |
| Holbrook Lane                                                                                            |  |  |
| Wilton Drive                                                                                             |  |  |
| Dursley Road opp Co-Op                                                                                   |  |  |
| Harmony Place                                                                                            |  |  |
| Town Hall                                                                                                |  |  |
|                                                                                                          |  |  |
| 60 Bus time schedules and route maps are available in an offline PDF at busmaps.com. Use the busmaps.com |  |  |