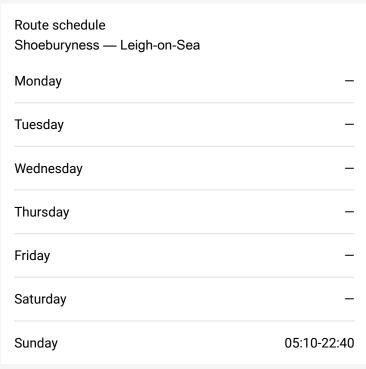

The schedule is provided in the local timezone. Times with "(+1)" indicate departures on the next day.

PDF file created on 2025-01-31

2024 BusMaps.com - All Rights Reserved