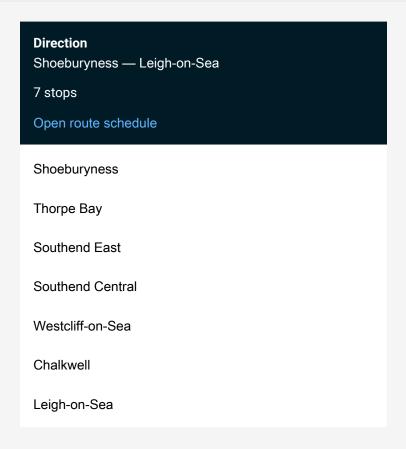

## Rail Replacement Bus Service Cc:Sry->Les CC replacement bus service from SRY to Les

Go to website

Route info

Direction: Shoeburyness

Stops: 7

Trip Duration: 0 hour 39 min

Cc:Sry->Les Rail Replacement Bus Service time schedules and route maps are available in an offline PDF at busmaps.com. Use the busmaps.com website to see live bus times, train schedule or subway schedule, and step-by-step directions for all public transit in Southend-on-Sea