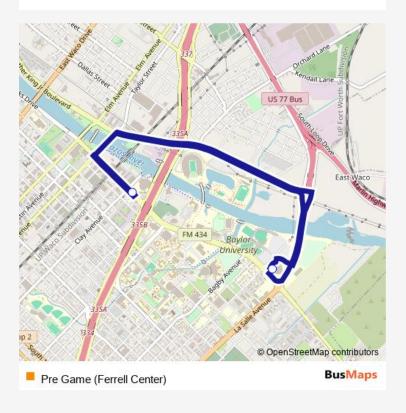

## Bus Pre Game (Ferrell Center)

## Direction

Ferrell Center — Foster Pavilion

2 stops

Open route schedule

Ferrell Center

**Foster Pavilion** 

| Route schedule<br>Ferrell Center — Foster Pavilion |       |
|----------------------------------------------------|-------|
| Monday                                             | 00:00 |
| Tuesday                                            | 00:00 |
| Wednesday                                          | 00:00 |
| Thursday                                           | 00:00 |
| Friday                                             | 00:00 |
| Saturday                                           | 00:00 |
| Sunday                                             | 00:00 |

Route info

**Direction: Ferrell Center** 

Stops: 2

Trip Duration: 23 hour 59 min

Bus time schedules and route maps are available in an offline PDF at busmaps.com. Use the busmaps.com website to see live bus times, train schedule or subway schedule, and step-by-step directions for all public transit in Waco