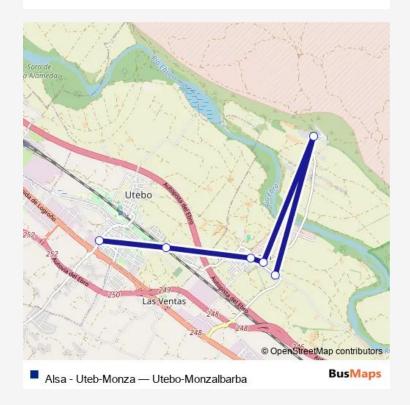

#### **Direction**

I.E.S. Utebo — Ermita - Monzalbarba

6 stops

### Open route schedule

I.E.S. Utebo

Monzalbarba - Cmno Estacion Pi

Monzalbarba - Pº La Sagrada Ca

Cuartel De Pontoneros

C/Salitreria

Ermita - Monzalbarba

| Route schedule<br>I.E.S. Utebo — Ermita - Monzalbarba |       |
|-------------------------------------------------------|-------|
| Monday                                                | 14:35 |
| Tuesday                                               | 14:35 |
| Wednesday                                             | 14:35 |
| Thursday                                              | 14:35 |
| Friday                                                | 14:35 |
| Saturday                                              | _     |
| Sunday                                                | _     |