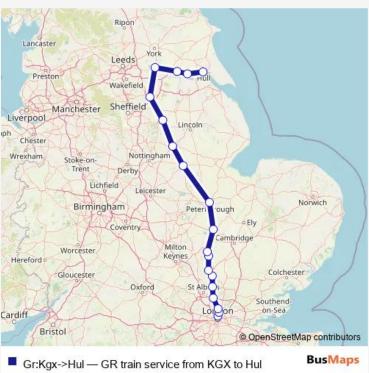

## Rail Gr:Kgx->Hul GR train service from KGX to Hul

## Go to website

| <b>Direction</b><br>London Kings Cross — Hull | F    |
|-----------------------------------------------|------|
| 19 stops                                      | n    |
| Open route schedule                           | -    |
| London Kings Cross                            | -    |
| Finsbury Park                                 |      |
| Alexandra Palace                              |      |
| Potters Bar                                   | F    |
| Welwyn Garden City                            |      |
| Stevenage                                     | 3    |
| Hitchin                                       | F    |
| Biggleswade                                   | I    |
| Sandy                                         | -    |
| Huntingdon                                    |      |
| Peterborough                                  |      |
| Grantham                                      |      |
| Newark North Gate                             | Liv  |
| Retford                                       | W    |
| Doncaster                                     | 7    |
| Selby                                         | 100  |
| Gilberdyke                                    | H    |
| Brough                                        | Caro |
| Hull                                          |      |