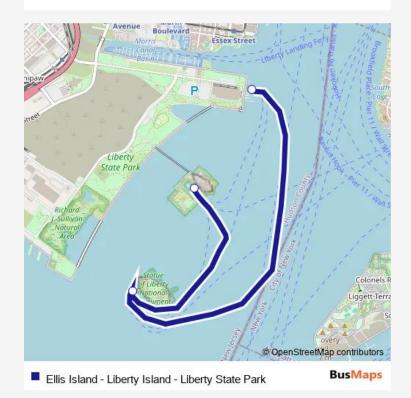

## Ferry Ellis Island - Liberty Island - Liberty State Park

Go to website

## **Direction**

Ellis Island — Liberty State Park

3 stops

Open route schedule

Ellis Island

Liberty Island

Liberty State Park

| Route schedule<br>Ellis Island — Liberty State Park |             |
|-----------------------------------------------------|-------------|
| Monday                                              | 16:20-16:45 |
| Tuesday                                             | 16:20-16:45 |
| Wednesday                                           | 16:20-16:45 |
| Thursday                                            | 16:20-16:45 |
| Friday                                              | 16:20-16:45 |
| Saturday                                            | 16:20-16:45 |
| Sunday                                              | 16:20-16:45 |

Route info

Direction: Ellis Island

Stops: 3

Trip Duration: 0 hour 40 min

Ferry time schedules and route maps are available in an offline PDF at busmaps.com. Use the busmaps.com website to see live bus times, train schedule or subway schedule, and step-by-step directions for all public transit in Jersey City