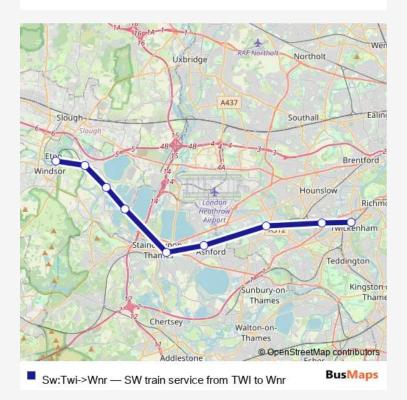

## Rail Sw:Twi->Wnr SW train service from TWI to Wnr

## Go to website

| <b>Direction</b><br>Twickenham — Windsor & Eton Riverside | Route schedule<br>Twickenham — Windsor & Eton Rive |
|-----------------------------------------------------------|----------------------------------------------------|
| 9 stops                                                   | Monday                                             |
| Open route schedule                                       |                                                    |
|                                                           | Tuesday                                            |
| Twickenham                                                | Wednesday                                          |
| Whitton                                                   |                                                    |
| Feltham                                                   | Thursday                                           |
|                                                           | Friday                                             |
| Ashford (Surrey)                                          |                                                    |
| Staines                                                   | Saturday                                           |
| Wraysbury                                                 | Sunday                                             |
|                                                           |                                                    |
| Sunnymeads                                                | Route info                                         |
| Datchet                                                   | Direction: Twickenham                              |
| Windsor & Eton Riverside                                  | Stops: 9                                           |
|                                                           | Trip Duration: 0 hour 29 min                       |