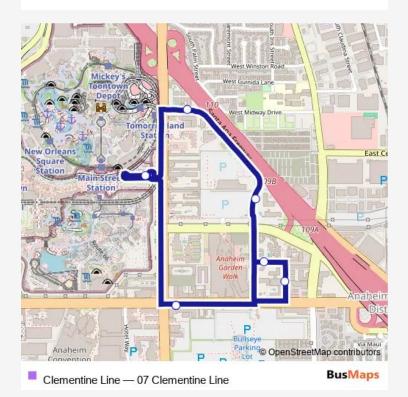

## Bus Clementine Line 07 Clementine Line

## Go to website

| <b>Direction</b><br>Hyatt House - Walgreens — Hyatt House - Walgreens | Rout<br>Hyat |
|-----------------------------------------------------------------------|--------------|
| 7 stops                                                               | Mon          |
| Open route schedule                                                   |              |
| Hyatt House - Walgreens                                               | Tues         |
| Clementine Hotel                                                      |              |
| Worldmark Anaheim                                                     | Thur         |
| Element - Suncoast                                                    | Frida        |
| Howard Johnson Anaheim                                                | Satu         |
| Disneyland Main Transportation Center - 07                            | Sund         |
| Hyatt House - Walgreens                                               | Rout         |