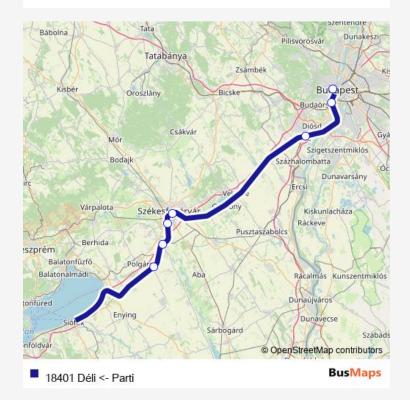

## Rail 18401 Déli <- Parti

Go to website

Direction
undefined — undefined
0 stops
Open route schedule

| Route schedule<br>undefined — undefined |       |
|-----------------------------------------|-------|
| Monday                                  | 21:11 |
| Tuesday                                 | 21:11 |
| Wednesday                               | 21:11 |
| Thursday                                | 21:11 |
| Friday                                  | 21:11 |
| Saturday                                | 21:11 |
| Sunday                                  | _     |