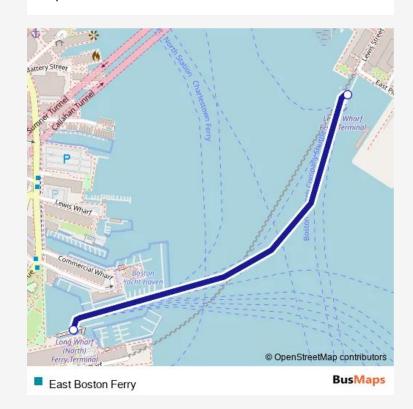

## Ferry East Boston Ferry

Go to website

Direction

Lewis Mall Wharf — Long Wharf (North)

2 stops

Open route schedule

Lewis Mall Wharf

Long Wharf (North)

Route info

Direction: Lewis Mall Wharf

Stops: 2

Trip Duration: 0 hour 10 min

| <b>Direction</b> Long Wharf (North) — Lewis Mall Wharf |
|--------------------------------------------------------|
| 2 stops                                                |
| Open route schedule                                    |
| Long Wharf (North)                                     |