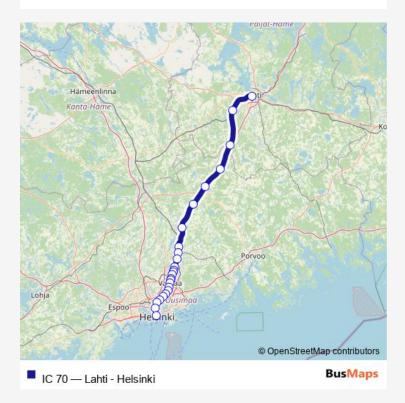

## Long Distance Trains IC 70 Lahti - Helsinki

## Go to website

Direction

 ${\it undefined} - {\it undefined}$ 

0 stops

Open route schedule

| Route schedule<br>undefined — undefined |       |
|-----------------------------------------|-------|
| Monday                                  | -     |
| Tuesday                                 | -     |
| Wednesday                               | _     |
| Thursday                                | _     |
| Friday                                  | _     |
| Saturday                                | 20:47 |
| Sunday                                  | 20:47 |

Route info

No Stops

IC 70 Long Distance Trains time schedules and route maps are available in an offline PDF at busmaps.com. Use the busmaps.com website to see live bus times, train schedule or subway schedule, and step-by-step directions for all public transit in Helsinki