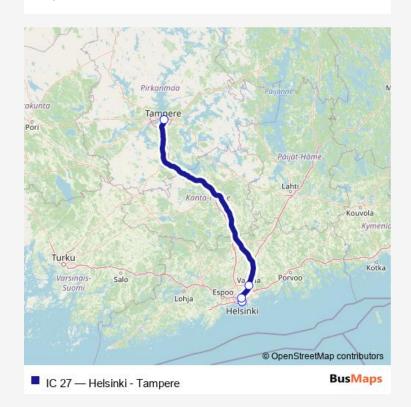

## Long Distance Trains IC 27 Helsinki - Tampere

Go to website

| Route schedule<br>Helsinki — Tampere |       |
|--------------------------------------|-------|
| Monday                               | -     |
| Tuesday                              | _     |
| Wednesday                            | _     |
| Thursday                             | _     |
| Friday                               | _     |
| Saturday                             | 14:24 |
| Sunday                               | 14:24 |

Route info

Direction: Helsinki

Stops: 4

Trip Duration: 1 hour 34 min

IC 27 Long Distance Trains time schedules and route maps are available in an offline PDF at busmaps.com. Use the busmaps.com website to see live bus times, train schedule or subway schedule, and step-by-step directions for all public transit in Helsinki