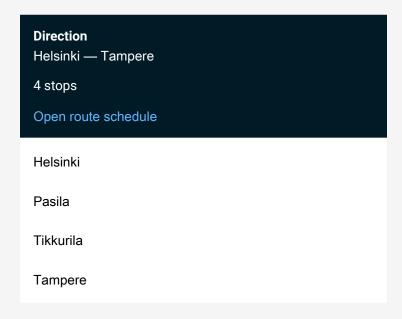

## Long Distance Trains IC 27 Helsinki - Tampere

Go to website

| Route schedule<br>Helsinki — Tampere |       |
|--------------------------------------|-------|
| Monday                               | -     |
| Tuesday                              | _     |
| Wednesday                            | _     |
| Thursday                             | _     |
| Friday                               | _     |
| Saturday                             | 14:24 |
| Sunday                               | 14:24 |

Route info

Direction: Helsinki

Stops: 4

Trip Duration: 1 hour 34 min

IC 27 Long Distance Trains time schedules and route maps are available in an offline PDF at busmaps.com. Use the busmaps.com website to see live bus times, train schedule or subway schedule, and step-by-step directions for all public transit in Helsinki