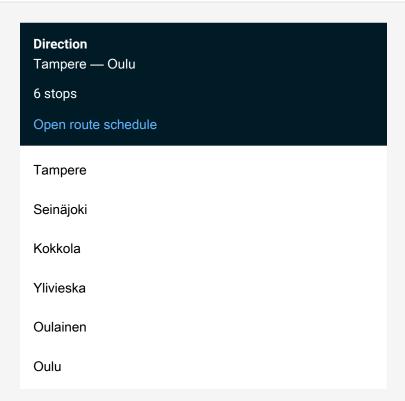

Route info

Direction: Tampere

Stops: 6

Trip Duration: 4 hour 10 min

IC 27 Long Distance Trains time schedules and route maps are available in an offline PDF at busmaps.com. Use the busmaps.com website to see live bus times, train schedule or subway schedule, and step-by-step directions for all public transit in Kokkola