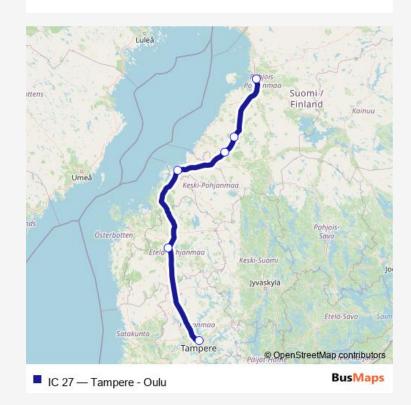

Route info

Direction: Tampere

Stops: 6

Trip Duration: 4 hour 10 min

IC 27 Long Distance Trains time schedules and route maps are available in an offline PDF at busmaps.com. Use the busmaps.com website to see live bus times, train schedule or subway schedule, and step-by-step directions for all public transit in Kokkola