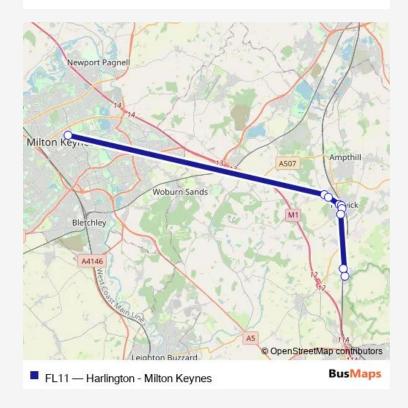

## Bus FL11 Harlington - Milton Keynes

FL11 Bus time schedules and route maps are available in an offline PDF at busmaps.com. Use the busmaps.com website to see live bus times, train schedule or subway schedule, and step-by-step directions for all public transit in Flitwick