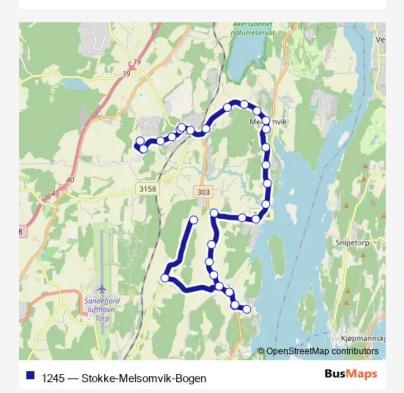

## **BusMaps**

## School Bus 1245 Stokke-Melsomvik-Bogen

## Go to website

Direction

 ${\it undefined} - {\it undefined}$ 

0 stops

Open route schedule

| Route schedule<br>undefined — undefined |       |
|-----------------------------------------|-------|
| Monday                                  | 14:40 |
| Tuesday                                 | _     |
| Wednesday                               | _     |
| Thursday                                | 14:40 |
| Friday                                  | _     |
| Saturday                                | _     |
| Sunday                                  | _     |
|                                         |       |
|                                         |       |

Route info Direction: Stops: 0 Trip Duration: — min



1245 School Bus time schedules and route maps are available in an offline PDF at busmaps.com. Use the busmaps.com website to see live bus times, train schedule or subway schedule, and step-by-step directions for all public transit in Borgheim

The schedule is provided in the local timezone. Times with "(+1)" indicate departures on the next day.

PDF file created on 2025-01-16

2024 BusMaps.com - All Rights Reserved