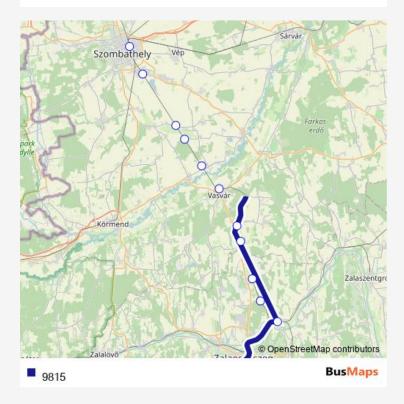

## Rail 9815

Route info

No Stops

9815 Rail time schedules and route maps are available in an offline PDF at busmaps.com. Use the busmaps.com website to see live bus times, train schedule or subway schedule, and step-by-step directions for all public transit in Zalaegerszeg