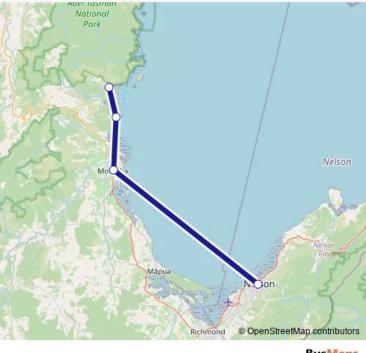

## Go to website

| <b>Direction</b><br>Nelson — Marahau |
|--------------------------------------|
| 4 stops                              |
| Open route schedule                  |
| Nelson                               |
| Motueka                              |
| Kaiteriteri                          |
| Marahau                              |
|                                      |

Route info

Direction: Nelson

Stops: 4

Trip Duration: 1 hour 45 min

Nelson - Marahau

**Bus**Maps

| <b>Direction</b><br>Marahau — Nelson | Route schedule<br>Marahau — Nelson |       |
|--------------------------------------|------------------------------------|-------|
| 4 stops                              | Monday                             | 16:10 |
| Open route schedule                  | Tuesday                            | 16:10 |
| Marahau                              |                                    |       |
| Kaiteriteri                          | Wednesday                          | 16:10 |
| Motueka                              | Thursday                           | 16:10 |
| Nelson                               | Friday                             | 16:10 |
|                                      | Saturday                           | 16:10 |
|                                      | Sunday                             | 16:10 |
|                                      | Route info                         |       |
|                                      | Direction: Marahau                 |       |
|                                      | Stops: 4                           |       |
|                                      | Trip Duration: 1 hour 40 min       |       |