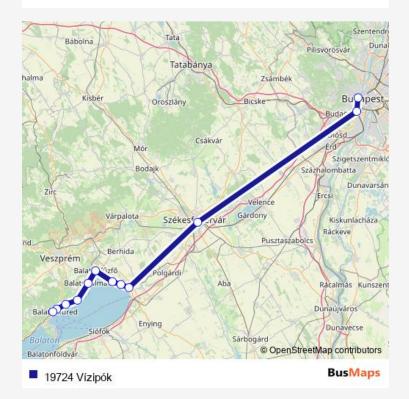

## Rail 19724 Vízipók

Go to website

Direction
undefined — undefined
0 stops
Open route schedule

| Route schedule undefined — undefined |       |
|--------------------------------------|-------|
| Monday                               | 13:30 |
| Tuesday                              | 13:30 |
| Wednesday                            | 13:30 |
| Thursday                             | 13:30 |
| Friday                               | 13:30 |
| Saturday                             | 13:30 |
| Sunday                               | 13:30 |