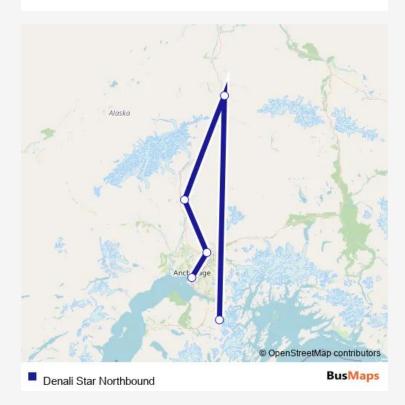

## Go to website

| <b>Direction</b><br>Anchorage — Fairbanks |
|-------------------------------------------|
| 5 stops                                   |
| Open route schedule                       |
| Anchorage                                 |
| Wasilla                                   |
| Talkeetna                                 |
| Denali                                    |
| Fairbanks                                 |