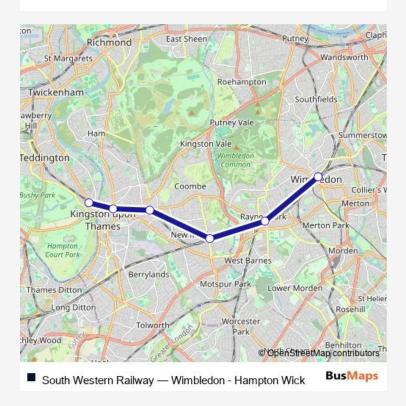

## Rail South Western Railway Wimbledon - Hampton Wick

Go to website

| <b>Direction</b><br>Wimbledon — Hampton Wick | Route sched<br>Wimbledon - |
|----------------------------------------------|----------------------------|
| 6 stops                                      | Monday                     |
| Open route schedule                          | <b>T</b>                   |
| Wimbledon                                    | Tuesday                    |
| Raynes Park                                  | Wednesday                  |
| New Malden                                   | Thursday                   |
| Norbiton                                     | Friday                     |
| Kingston                                     | Saturday                   |
| Hampton Wick                                 | Sunday                     |
|                                              |                            |