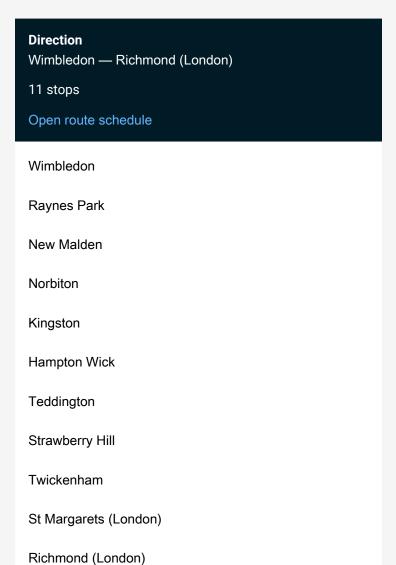

## Rail South Western Railway Wimbledon - Richmond (London)

Go to website

| Route schedule<br>Wimbledon — Richmond (London) |       |
|-------------------------------------------------|-------|
| Monday                                          | _     |
| Tuesday                                         | _     |
| Wednesday                                       | _     |
| Thursday                                        | _     |
| Friday                                          | _     |
| Saturday                                        | 06:16 |
| Sunday                                          | _     |
|                                                 |       |
| Route info                                      |       |
| Direction: Wimbledon                            |       |
| Stops: 11                                       |       |