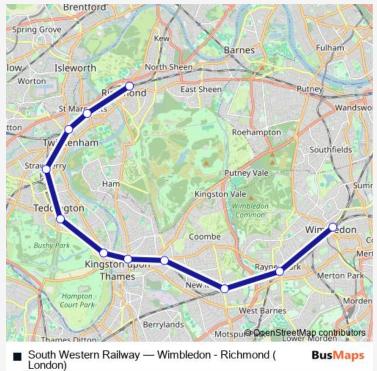

## Rail South Western Railway Wimbledon - Richmond (London)

Go to website

| Route schedule<br>Wimbledon — Richmond (London) |       |
|-------------------------------------------------|-------|
| Monday                                          | _     |
| Tuesday                                         | _     |
| Wednesday                                       | _     |
| Thursday                                        | _     |
| Friday                                          | _     |
| Saturday                                        | 06:16 |
| Sunday                                          | _     |
|                                                 |       |
| Route info                                      |       |
| Direction: Wimbledon                            |       |
| Stops: 11                                       |       |