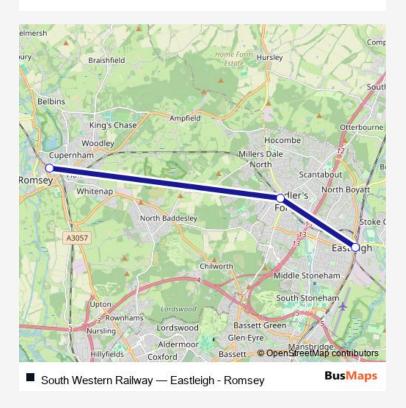

## Direction Eastleigh — Romsey 3 stops Open route schedule Eastleigh Chandlers Ford Romsey

| Route schedule<br>Eastleigh — Romsey |       |
|--------------------------------------|-------|
| Monday                               | _     |
| Tuesday                              | -     |
| Wednesday                            | _     |
| Thursday                             | _     |
| Friday                               | _     |
| Saturday                             | _     |
| Sunday                               | 09:15 |

Route info

Direction: Eastleigh

Stops: 3

Trip Duration: 0 hour 13 min

South Western Railway Rail time schedules and route maps are available in an offline PDF at busmaps.com. Use the busmaps.com website to see live bus times, train schedule or subway schedule, and step-by-step directions for all public transit in Eastleigh