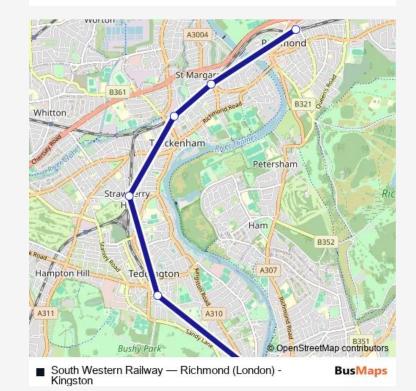

## Rail South Western Railway Richmond (London) - Kingston

Go to website

Direction

Richmond (London) — Kingston

7 stops

Open route schedule

Richmond (London)

St Margarets (London)

Twickenham

Strawberry Hill

Teddington

Hampton Wick

Kingston

| Route schedule<br>Richmond (London) — Kingston |                           |
|------------------------------------------------|---------------------------|
| Monday                                         | 00:38                     |
| Tuesday                                        | _                         |
| Wednesday                                      | _                         |
| Thursday                                       | _                         |
| Friday                                         | _                         |
| Saturday                                       | _                         |
| Sunday                                         | 06:40-00:38 <sup>+1</sup> |