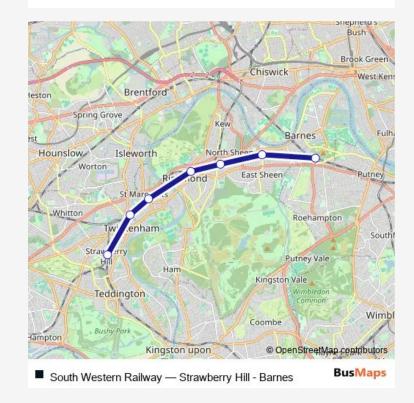

## Rail South Western Railway Strawberry Hill - Barnes

Go to website

Direction
Strawberry Hill — Barnes
7 stops
Open route schedule
Strawberry Hill
Twickenham
St Margarets (London)
Richmond (London)
North Sheen
Mortlake
Barnes

Route info

Direction: Strawberry Hill

Stops: 7

Trip Duration: 0 hour 18 min

South Western Railway Rail time schedules and route maps are available in an offline PDF at busmaps.com. Use the busmaps.com website to see live bus times, train schedule or subway schedule, and step-by-step directions for all public transit in Twickenham