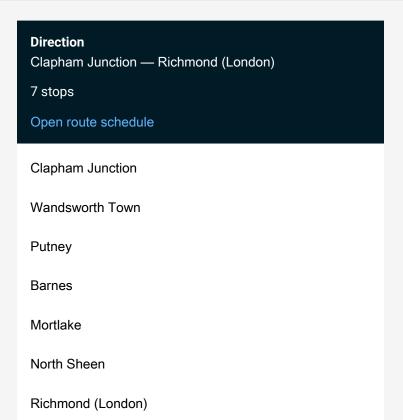

Route info

Direction: Clapham Junction

Stops: 7

Trip Duration: 0 hour 15 min

South Western Railway Rail time schedules and route maps are available in an offline PDF at busmaps.com. Use the busmaps.com website to see live bus times, train schedule or subway schedule, and step-by-step directions for all public transit in London