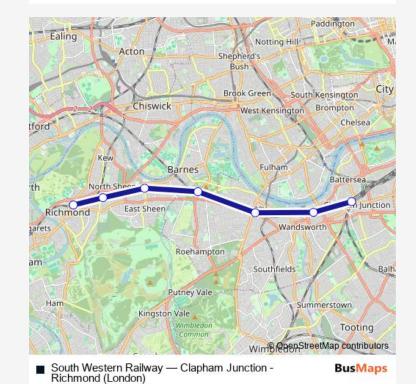

Route info

Direction: Clapham Junction

Stops: 7

Trip Duration: 0 hour 15 min

South Western Railway Rail time schedules and route maps are available in an offline PDF at busmaps.com. Use the busmaps.com website to see live bus times, train schedule or subway schedule, and step-by-step directions for all public transit in London