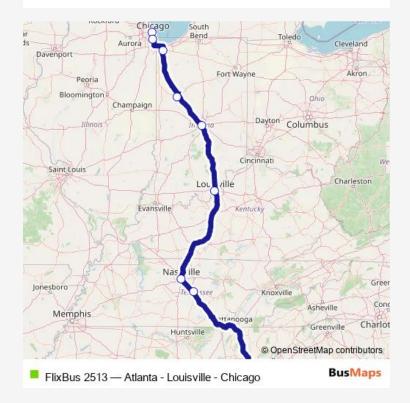

## Direction

Chicago Bus Station — Atlanta Bus Station

9 stops

## Open route schedule

Chicago Bus Station

Chicago (95th / Dan Ryan)

Merrillville (Southlake Mall)

Lafayette Bus Stop

Indianapolis (E Washington St)

Louisville Bus Station

Nashville Bus Station

Murfreesboro Bus Stop

Atlanta Bus Station

| Route schedule<br>Chicago Bus Station — Atlanta Bus Station |       |
|-------------------------------------------------------------|-------|
| Monday                                                      | 00:00 |
| Tuesday                                                     | 00:00 |
| Wednesday                                                   | 00:00 |
| Thursday                                                    | 00:00 |
| Friday                                                      | 00:00 |
| Saturday                                                    | 00:00 |
| Sunday                                                      | 00:00 |