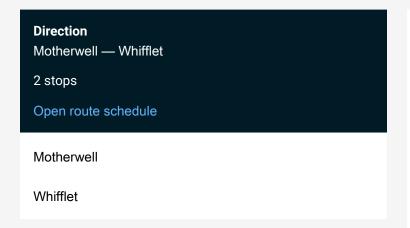

## Rail Replacement Bus Service Sr:Mth->Wff SR replacement bus service from MTH to Wff

Go to website

| Route schedule<br>Motherwell — Whifflet |             |
|-----------------------------------------|-------------|
| Monday                                  | -           |
| Tuesday                                 | _           |
| Wednesday                               | _           |
| Thursday                                | _           |
| Friday                                  | _           |
| Saturday                                | _           |
| Sunday                                  | 08:20-11:22 |

Route info

Direction: Motherwell

Stops: 2

Trip Duration: 0 hour 20 min

Sr:Mth->Wff Rail Replacement Bus Service time schedules and route maps are available in an offline PDF at busmaps.com. Use the busmaps.com website to see live bus times, train schedule or subway schedule, and step-by-step directions for all public transit in Motherwell