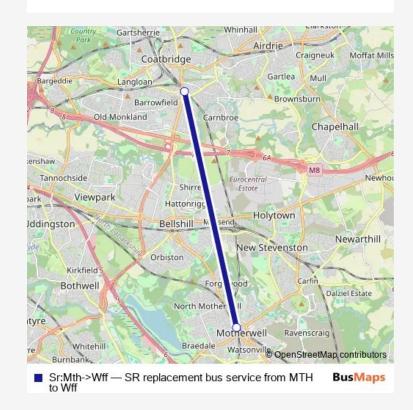

## Rail Replacement Bus Service Sr:Mth->Wff SR replacement bus service from MTH to Wff

Go to website

| Route schedule<br>Motherwell — Whifflet |             |
|-----------------------------------------|-------------|
| Monday                                  | -           |
| Tuesday                                 | _           |
| Wednesday                               | _           |
| Thursday                                | _           |
| Friday                                  | _           |
| Saturday                                | _           |
| Sunday                                  | 08:20-11:22 |

Route info

Direction: Motherwell

Stops: 2

Trip Duration: 0 hour 20 min

Sr:Mth->Wff Rail Replacement Bus Service time schedules and route maps are available in an offline PDF at busmaps.com. Use the busmaps.com website to see live bus times, train schedule or subway schedule, and step-by-step directions for all public transit in Motherwell