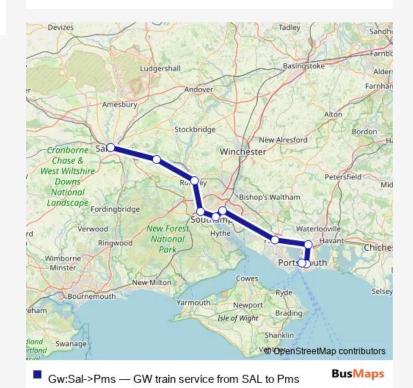

## Rail Gw:Sal->Pms GW train service from SAL to Pms

Go to website

Direction
Salisbury — Portsmouth & Southsea

10 stops
Open route schedule

Salisbury

Dean

Romsey

Redbridge (Hants)

Southampton Central

St Denys

Fareham

Cosham

Fratton

Portsmouth & Southsea

| Route schedule<br>Salisbury — Portsmouth & Southsea |       |
|-----------------------------------------------------|-------|
| Monday                                              | 23:16 |
| Tuesday                                             | _     |
| Wednesday                                           | _     |
| Thursday                                            | _     |
| Friday                                              | _     |
| Saturday                                            | _     |
| Sunday                                              | _     |

Route info

Direction: Salisbury

Stops: 10

Trip Duration: 1 hour 9 min

Gw:Sal->Pms Rail time schedules and route maps are available in an offline PDF at busmaps.com. Use the busmaps.com website to see live bus times, train schedule or subway schedule, and step-by-step directions for all public transit in Portsmouth