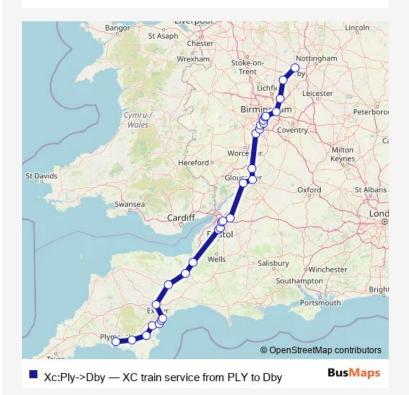

## Rail Xc:Ply->Dby XC train service from PLY to Dby

Go to website

**Direction** 

Plymouth — Derby

30 stops

Open route schedule

Plymouth

Ivybridge

Ashchurch for Tewkesbury

Bromsgrove

Barnt Green

Route info

Direction: Plymouth

Stops: 30

Trip Duration: 4 hour 15 min

|                                                                                              | Longbridge            |  |              |
|----------------------------------------------------------------------------------------------|-----------------------|--|--------------|
|                                                                                              | Kings Norton          |  |              |
|                                                                                              | Selly Oak             |  |              |
|                                                                                              | Five Ways             |  |              |
|                                                                                              | Birmingham New Street |  |              |
|                                                                                              | Water Orton           |  |              |
|                                                                                              | Tamworth              |  |              |
|                                                                                              | Burton-on-Trent       |  |              |
|                                                                                              | Derby                 |  |              |
|                                                                                              |                       |  |              |
| Yc:Plv->Dhy Rail time schedules and route mans are available in an offline PDF at husmans of |                       |  | l lee the hi |