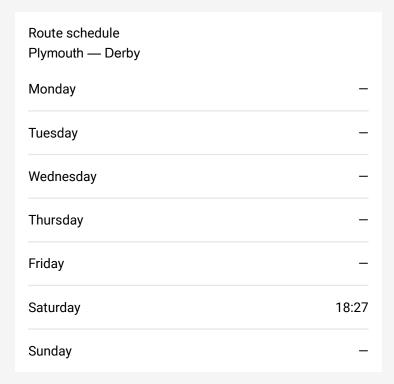

The schedule is provided in the local timezone. Times with "(+1)" indicate departures on the next day.

PDF file created on 2025-01-31

2024 BusMaps.com - All Rights Reserved