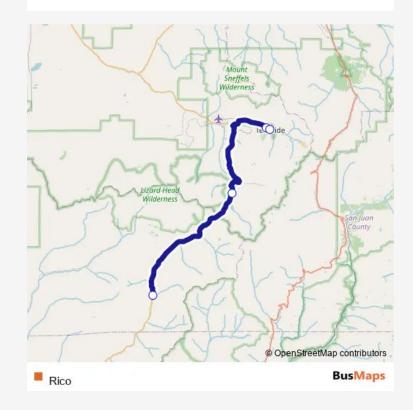

## Direction

Rico Enterprise — Telluride Court House

4 stops

Open route schedule

Rico Enterprise

San Bernardo Nb

Telluride High School Wb

Telluride Court House

Route info

Direction: Rico Enterprise

Stops: 4

Trip Duration: 0 hour 45 min

| Telluride Court House — Rico Enterprise |
|-----------------------------------------|
| 4 stops                                 |
| Open route schedule                     |
| Telluride Court House                   |
| Telluride High School Wb                |
| San Bernardo Sb                         |
| Rico Enterprise                         |
|                                         |