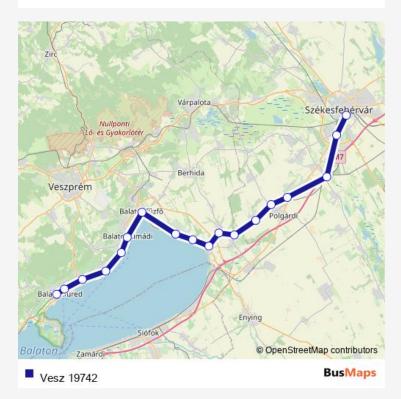

Route info
No Stops

Vesz 19742 Rail time schedules and route maps are available in an offline PDF at busmaps.com. Use the busmaps.com website to see live bus times, train schedule or subway schedule, and step-by-step directions for all public transit in Balatonalmadi