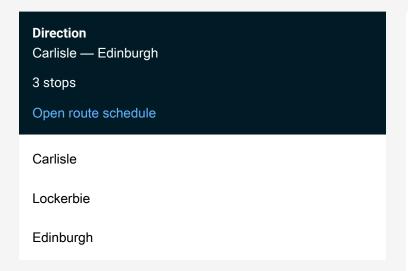

Route info

Direction: Carlisle

Stops: 3

Trip Duration: 2 hour 11 min

Tp:Car->Edb Rail Replacement Bus Service time schedules and route maps are available in an offline PDF at busmaps.com. Use the busmaps.com website to see live bus times, train schedule or subway schedule, and step-by-step directions for all public transit in Edinburgh