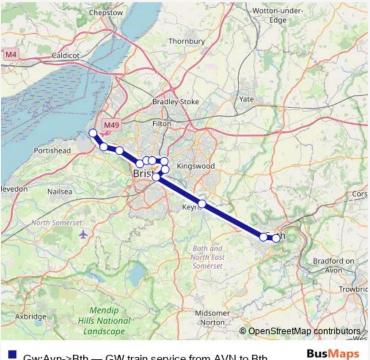

## Rail Gw:Avn->Bth GW train service from AVN to Bth

## Go to website

| <b>Direction</b><br>Avonmouth — Bath Spa | Route sch<br>Avonmout |
|------------------------------------------|-----------------------|
| 12 stops                                 | Monday                |
| Open route schedule                      | Tuesday               |
| Avonmouth                                | Tuesday               |
| Chirobomaton                             | Wednesda              |
| Shirehampton                             | Thursday              |
| Sea Mills                                | E. day                |
| Clifton Down                             | Friday                |
| Redland                                  | Saturday              |
| Montpelier                               | Sunday                |
| Stapleton Road                           | Route info            |
| Lawrence Hill                            | Direction:            |
| Bristol Temple Meads                     | Stops: 12             |
|                                          | Trip Durati           |
| Keynsham                                 | Prove the             |
| Oldfield Park                            | M4 Caldice            |
| Bath Spa                                 | Caldic                |

0 Avonmouth

tion: 0 hour 49 min

Gw:Avn->Bth — GW train service from AVN to Bth

Gw:Avn->Bth Rail time schedules and route maps are available in an offline PDF at busmaps.com. Use the busmaps.com website to see live bus times, train schedule or subway schedule, and step-by-step directions for all public transit in Bristol