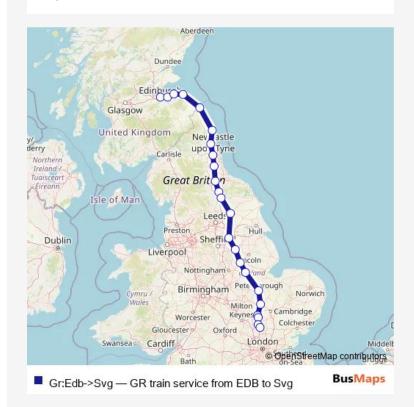

## Rail Gr:Edb->Svg GR train service from EDB to Svg

Go to website

Direction
Edinburgh — Stevenage
23 stops
Open route schedule

Edinburgh

Prestonpans

Drem

Dunbar

Berwick-upon-Tweed

Alnmouth

Morpeth

Newcastle

Durham

Darlington

Northallerton

Thirsk

York

Doncaster

Retford

Newark North Gate

Grantham

Peterborough

Huntingdon

Sandy

Biggleswade

Route info

Direction: Edinburgh

Stops: 23

Trip Duration: 4 hour 35 min

Hitchin

Stevenage

Gr:Edb->Svg Rail time schedules and route maps are available in an offline PDF at busmaps.com. Use the busmaps.com website to see live bus times, train schedule or subway schedule, and step-by-step directions for all public transit in Northallerton