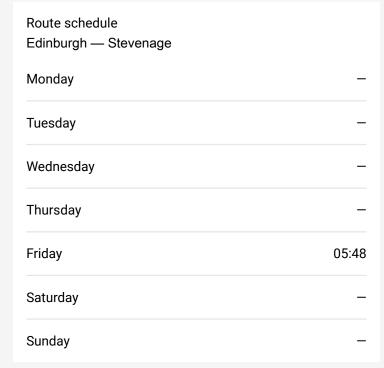

## Rail Gr:Edb->Svg GR train service from EDB to Svg

Go to website

Direction
Edinburgh — Stevenage
23 stops
Open route schedule

Edinburgh

Prestonpans

Drem

Dunbar

Berwick-upon-Tweed

Route info

Direction: Edinburgh

Stops: 23

Trip Duration: 4 hour 35 min

Hitchin

Stevenage

Gr:Edb->Svg Rail time schedules and route maps are available in an offline PDF at busmaps.com. Use the busmaps.com website to see live bus times, train schedule or subway schedule, and step-by-step directions for all public transit in Northallerton