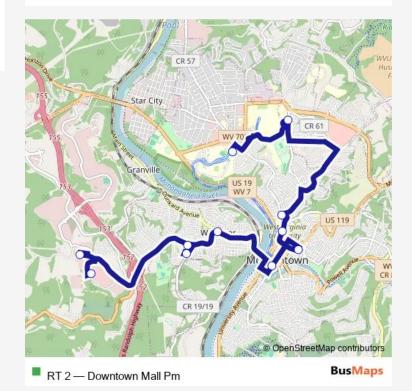

## Bus RT 2 Downtown Mall Pm

Go to website

## Direction

Towers — Morgantown Mall Theater

11 stops

Open route schedule

Towers

Willowdale (Stadium End)

Stewart & University

E. Moore Hall

**Unity Manor** 

Warner Theater

Westover Triangle

Westover Park & Ride

Westover Terminal

The Commons (Gabe's)

Morgantown Mall Theater

| Route schedule<br>Towers — Morgantown Mall Theater |       |
|----------------------------------------------------|-------|
| Monday                                             | 18:00 |
| Tuesday                                            | 18:00 |
| Wednesday                                          | 18:00 |
| Thursday                                           | 18:00 |
| Friday                                             | 18:00 |
| Saturday                                           | 18:00 |
| Sunday                                             | _     |

Route info

**Direction: Towers** 

Stops: 11

Trip Duration: 0 hour 27 min

| Open route schedule           |
|-------------------------------|
| Morgantown Mall Theater       |
| Westover Terminal             |
| Spruce/Public Safety Building |
| Unity Manor                   |
| Mountainlair                  |
| Towers                        |