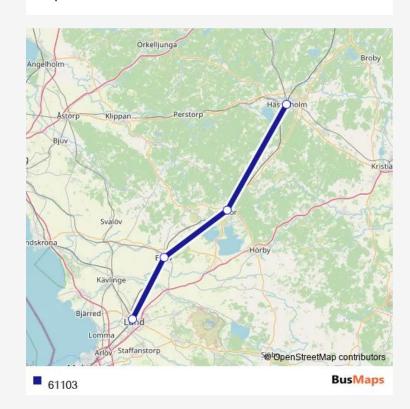

Kungsbacka station — Halmstad Centralstation

Direction

5 stops

| Route schedule<br>Kungsbacka station — Halmstad Centralstation |       |
|----------------------------------------------------------------|-------|
| Monday                                                         | _     |
| Tuesday                                                        | _     |
| Wednesday                                                      | _     |
| Thursday                                                       | 13:10 |
| Friday                                                         | 13:10 |
| Saturday                                                       | 13:10 |
| Sunday                                                         | 13:10 |