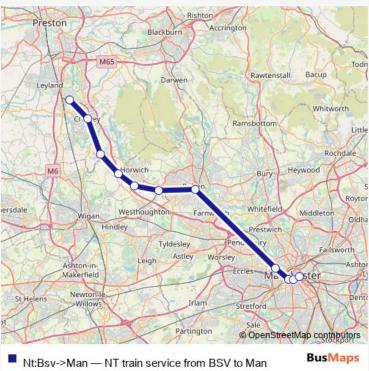

## Rail Nt:Bsv->Man NT train service from BSV to Man

## Go to website

| <b>Direction</b><br>Buckshaw Parkway — Manchester Piccadilly | Route so<br>Bucksha |
|--------------------------------------------------------------|---------------------|
| 11 stops                                                     | Monday              |
| Open route schedule                                          | Tuesday             |
| Buckshaw Parkway                                             | Tuesday             |
|                                                              | Wednes              |
| Chorley                                                      | Thursda             |
| Adlington (Lancs)                                            |                     |
| Blackrod                                                     | Friday              |
| Horwich Parkway                                              | Saturda             |
| Lostock                                                      | Sunday              |
| Bolton                                                       | Route in            |
| Salford Crescent                                             | Direction           |
|                                                              | Stops: 1            |
| Deansgate                                                    | Trip Dur            |
| Manchester Oxford Road                                       |                     |
| Manchester Piccadilly                                        | Presto              |