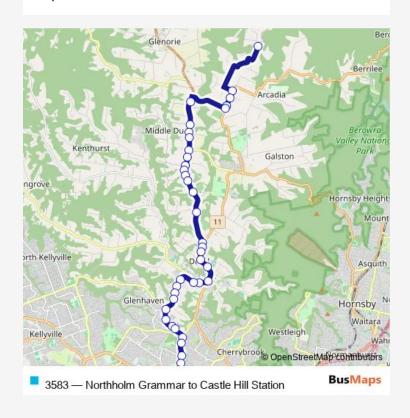

## School Bus 3583 Northholm Grammar to Castle Hill Station

Go to website

Direction
undefined — undefined
0 stops
Open route schedule

| Route schedule undefined — undefined |       |
|--------------------------------------|-------|
| Monday                               | 15:00 |
| Tuesday                              | 15:00 |
| Wednesday                            | 15:00 |
| Thursday                             | 15:00 |
| Friday                               | 15:00 |
| Saturday                             | _     |
| Sunday                               | _     |