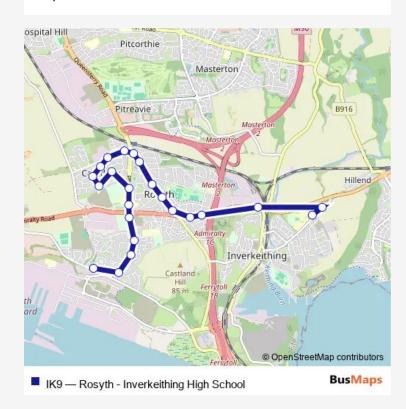

## Bus IK9 Rosyth - Inverkeithing High School

Go to website

Direction
undefined — undefined
0 stops
Open route schedule

| Route schedule undefined — undefined |       |
|--------------------------------------|-------|
| Monday                               | 15:15 |
| Tuesday                              | 15:05 |
| Wednesday                            | 15:15 |
| Thursday                             | 15:05 |
| Friday                               | 15:05 |
| Saturday                             | _     |
| Sunday                               | _     |

IK9 Bus time schedules and route maps are available in an offline PDF at busmaps.com. Use the busmaps.com website to see live bus times, train schedule or subway schedule, and step-by-step directions for all public transit in Rosyth