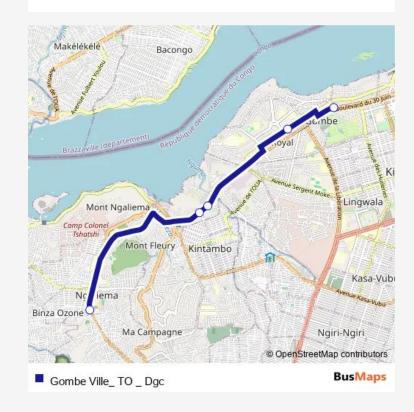

## Bus Gombe Ville\_ TO \_ Dgc

Go to website

| <b>Direction</b> Unknown — Unknown |
|------------------------------------|
| 5 stops                            |
| Open route schedule                |
| Unknown                            |

Route info

Direction: Unknown

Stops: 5

Trip Duration: 0 hour 31 min

Bus time schedules and route maps are available in an offline PDF at busmaps.com. Use the busmaps.com website to see live bus times, train schedule or subway schedule, and step-by-step directions for all public transit in Kinshasa