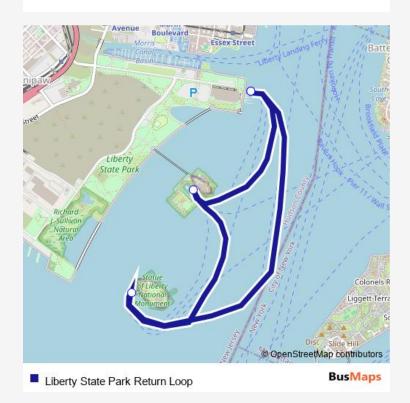

## Ferry Liberty State Park Return Loop

Go to website

## Direction

Liberty State Park — Liberty State Park

4 stops

## Open route schedule

Liberty State Park

Liberty Island

Ellis Island

Liberty State Park

| Route schedule<br>Liberty State Park — Liberty State Park |       |
|-----------------------------------------------------------|-------|
| Monday                                                    | 16:35 |
| Tuesday                                                   | 16:35 |
| Wednesday                                                 | 16:35 |
| Thursday                                                  | 16:35 |
| Friday                                                    | 16:35 |
| Saturday                                                  | 16:35 |
| Sunday                                                    | 16:35 |

Route info

Direction: Liberty State Park

Stops: 4

Trip Duration: 0 hour 50 min

Ferry time schedules and route maps are available in an offline PDF at busmaps.com. Use the busmaps.com website to see live bus times, train schedule or subway schedule, and step-by-step directions for all public transit in Jersey City