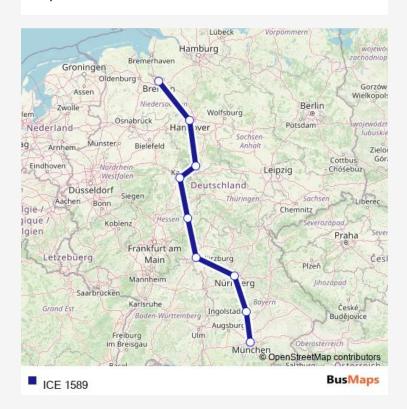

Rail ICE 1589 Go to website

Direction
undefined — undefined
0 stops
Open route schedule

| Route schedule undefined — undefined |       |
|--------------------------------------|-------|
| Monday                               | 13:15 |
| Tuesday                              | 13:15 |
| Wednesday                            | 13:15 |
| Thursday                             | _     |
| Friday                               | _     |
| Saturday                             | _     |
| Sunday                               | 13:15 |

Route info

Direction:

Stops: 0

Trip Duration: - min



ICE 1589 Rail time schedules and route maps are available in an offline PDF at busmaps.com. Use the busmaps.com website to see live bus times, train schedule or subway schedule, and step-by-step directions for all public transit in Hannover

The schedule is provided in the local timezone. Times with "(+1)" indicate departures on the next day.

PDF file created on 2025-01-31

2024 BusMaps.com - All Rights Reserved