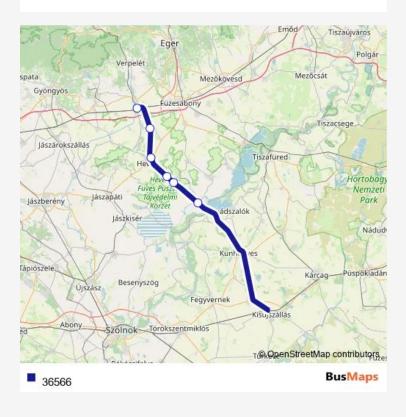

## Rail 36566

Route info

Direction:

Stops: 0

Trip Duration: - min

36566 Rail time schedules and route maps are available in an offline PDF at busmaps.com. Use the busmaps.com website to see live bus times, train schedule or subway schedule, and step-by-step directions for all public transit in Heves