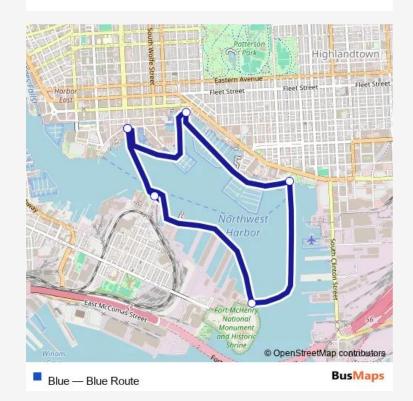

## Ferry Blue Blue Route

Go to website

Direction

Fell's Point — Fell's Point

6 stops

Open route schedule

Fell's Point

Captain James

Canton

Fort Mchenry

Locust Point

Fell's Point

| Route schedule<br>Fell's Point — Fell's Point |             |
|-----------------------------------------------|-------------|
| Monday                                        | 10:00-22:00 |
| Tuesday                                       | 10:00-22:00 |
| Wednesday                                     | 10:00-22:00 |
| Thursday                                      | 10:00-22:00 |
| Friday                                        | 10:00-23:00 |
| Saturday                                      | 10:00-23:00 |
| Sunday                                        | 10:00-20:10 |

Route info

Direction: Fell's Point

Stops: 6

Trip Duration: 1 hour 0 min

Blue Ferry time schedules and route maps are available in an offline PDF at busmaps.com. Use the busmaps.com website to see live bus times, train schedule or subway schedule, and step-by-step directions for all public transit in Baltimore