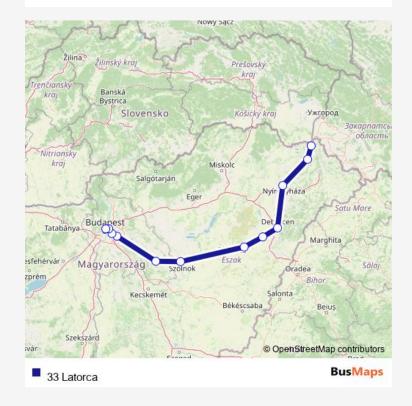

## Rail 33 Latorca Go to website

Direction
undefined — undefined
0 stops
Open route schedule

| Route schedule undefined — undefined |       |
|--------------------------------------|-------|
| Monday                               | 12:44 |
| Tuesday                              | 12:44 |
| Wednesday                            | 12:44 |
| Thursday                             | 12:44 |
| Friday                               | 12:44 |
| Saturday                             | _     |
| Sunday                               | _     |

Route info
No Stops

33 Latorca Rail time schedules and route maps are available in an offline PDF at busmaps.com. Use the busmaps.com website to see live bus times, train schedule or subway schedule, and step-by-step directions for all public transit in Budapest