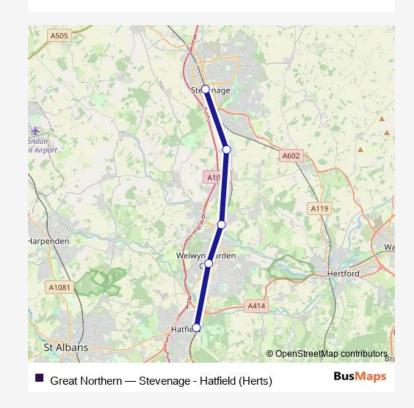

Route info

Direction: Stevenage

Stops: 5

Trip Duration: 0 hour 37 min

Great Northern Rail Replacement Bus Service time schedules and route maps are available in an offline PDF at busmaps.com. Use the busmaps.com website to see live bus times, train schedule or subway schedule, and step-by-step directions for all public transit in Welwyn Garden City