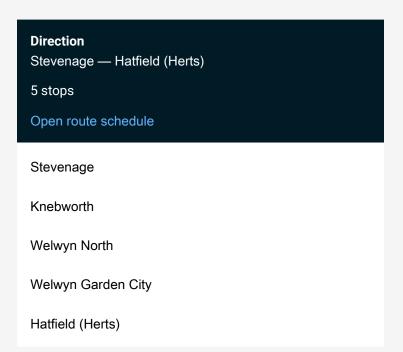

Route info

Direction: Stevenage

Stops: 5

Trip Duration: 0 hour 37 min

Great Northern Rail Replacement Bus Service time schedules and route maps are available in an offline PDF at busmaps.com. Use the busmaps.com website to see live bus times, train schedule or subway schedule, and step-by-step directions for all public transit in Welwyn Garden City