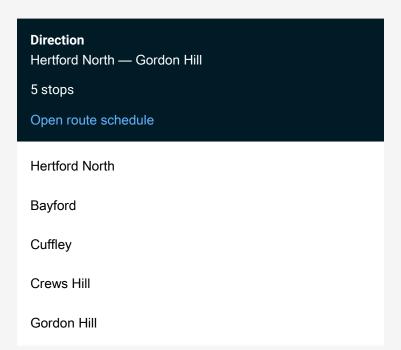

Route info

Direction: Hertford North

Stops: 5

Trip Duration: 0 hour 48 min

Great Northern Rail Replacement Bus Service time schedules and route maps are available in an offline PDF at busmaps.com. Use the busmaps.com website to see live bus times, train schedule or subway schedule, and step-by-step directions for all public transit in Hertford