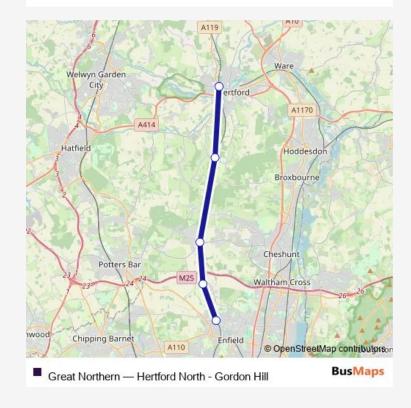

Route info

Direction: Hertford North

Stops: 5

Trip Duration: 0 hour 48 min

Great Northern Rail Replacement Bus Service time schedules and route maps are available in an offline PDF at busmaps.com. Use the busmaps.com website to see live bus times, train schedule or subway schedule, and step-by-step directions for all public transit in Hertford