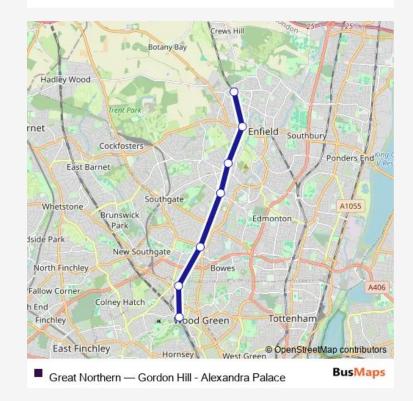

Route info

Direction: Gordon Hill

Stops: 7

Trip Duration: 0 hour 40 min

Great Northern Rail Replacement Bus Service time schedules and route maps are available in an offline PDF at busmaps.com. Use the busmaps.com website to see live bus times, train schedule or subway schedule, and step-by-step directions for all public transit in Enfield Town