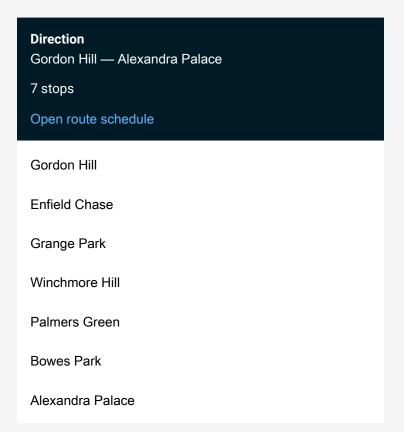

Route info

Direction: Gordon Hill

Stops: 7

Trip Duration: 0 hour 40 min

Great Northern Rail Replacement Bus Service time schedules and route maps are available in an offline PDF at busmaps.com. Use the busmaps.com website to see live bus times, train schedule or subway schedule, and step-by-step directions for all public transit in Enfield Town