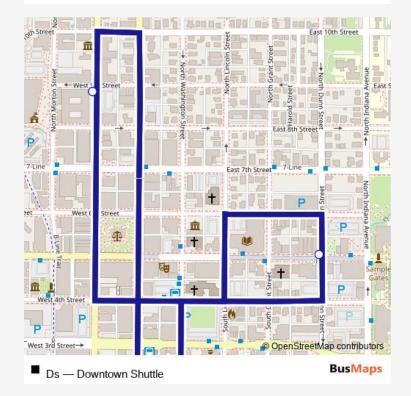

## Bus Ds Downtown Shuttle

Go to website

Direction

College Ave & 9th St — Transit Center

3 stops

Open route schedule

College Ave & 9th St

Dunn St and Kirkwood Ave

Route info

Direction: College Ave & 9th St

Stops: 3

Trip Duration: 0 hour 10 min

Ds Bus time schedules and route maps are available in an offline PDF at busmaps.com. Use the busmaps.com website to see live bus times, train schedule or subway schedule, and step-by-step directions for all public transit in Bloomington